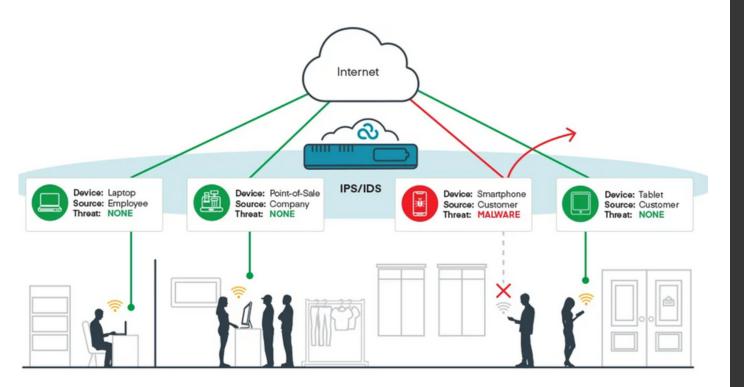

#### **HOW IT WORKS**

## Enhanced Secure Branch

- DNS Security
- Wildfire Malware Prevention Service
- App-ID, User-ID and Content-ID Technology
- Advanced Threat Prevention